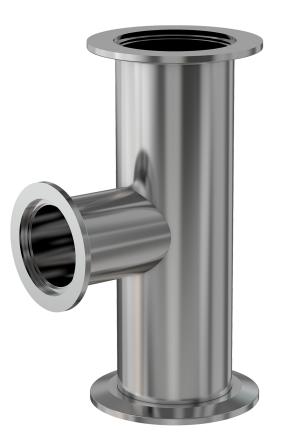

# **ISO-KF reducer tee** NW-40 to NW-16 reducer tee

Part number: 3TR-NW-40-16B

### **ISO-KF reducer tee** NW-40 to NW-16 reducer tee

- ISO-KF flanges are manufactured in accordance with DIN 28403 and ISO 2861
- Most common standard lengths and sizes listed
- Many others available, including a range of 316L material and preps for metric tubing
- Contact us at 800-824-4166 if you can't find exactly what you need

### 3TR-NW-40-16B

| Parameters        | Specifications                                                   |
|-------------------|------------------------------------------------------------------|
| Flange Size       | DN 40 ISO-KF                                                     |
| Тее Туре          | Reducer Tee                                                      |
| Flange 2          | DN 16 ISO-KF                                                     |
| Material          | 304 stainless                                                    |
| Tube OD           | 1-1/2″                                                           |
| Tube OD 2         | 3/4"                                                             |
| Port Length       | 2.40"                                                            |
| Port Length 2     | 1.53″                                                            |
| Vacuum Range      | FKM: 1 · 108 mbar to 1 bar Metal seal: 1<br>· 1010 mbar to 1 bar |
| Temperature Range | FKM: -20 °C to 180 °C<br>Metal seal: -270 °C to 150 °C           |
| Weight            | 0.65 lbs                                                         |