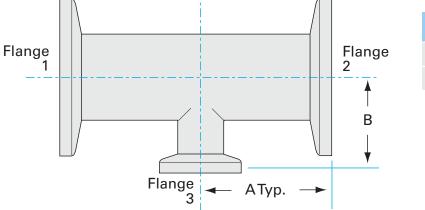

# **ISO-KF reducer tee** NW-40 to NW-16 reducer tee

Part number: 3TR-NW-40-16B

### **ISO-KF reducer tee** NW-40 to NW-16 reducer tee

- ISO-KF flanges are manufactured in accordance with DIN 28403 and ISO 2861
- Most common standard lengths and sizes listed
- Many others available, including a range of 316L material and preps for metric tubing
- Contact us at 800-824-4166 if you can't find exactly what you need

Similar Image

| Dimensions<br>(in inches) |       |
|---------------------------|-------|
| Dim A                     | 2.40″ |
| Dim B                     | 1.53″ |

### 3TR-NW-40-16B

| Parameters        | Specifications                                                   |
|-------------------|------------------------------------------------------------------|
| Flange Size       | DN 40 ISO-KF                                                     |
| Тее Туре          | Reducer Tee                                                      |
| Flange 2          | DN 16 ISO-KF                                                     |
| Material          | 304 stainless                                                    |
| Tube OD           | 1-1/2″                                                           |
| Tube OD 2         | 3/4"                                                             |
| Port Length       | 2.40"                                                            |
| Port Length 2     | 1.53″                                                            |
| Vacuum Range      | FKM: 1 · 108 mbar to 1 bar Metal seal: 1<br>· 1010 mbar to 1 bar |
| Temperature Range | FKM: -20 °C to 180 °C<br>Metal seal: -270 °C to 150 °C           |
| Weight            | 0.65 lbs                                                         |