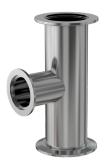

# **ISO-KF reducer tee** NW-40 to NW-16 reducer tee

Part number: 3TR-NW-40-16B

### **ISO-KF reducer tee** NW-40 to NW-16 reducer tee

- ISO-KF flanges are manufactured in accordance with DIN 28403 and ISO 2861
- Most common standard lengths and sizes listed
- Many others available, including a range of 316L material and preps for metric tubing
- Contact us at 800-824-4166 if you can't find exactly what you need

### 3TR-NW-40-16B

| Parameters        | Specifications                                                   |
|-------------------|------------------------------------------------------------------|
| Flange Size       | DN 40 ISO-KF                                                     |
| Тее Туре          | Reducer Tee                                                      |
| Flange 2          | DN 16 ISO-KF                                                     |
| Material          | 304 stainless                                                    |
| Tube OD           | 1-1/2″                                                           |
| Tube OD 2         | 3/4"                                                             |
| Port Length       | 2.40"                                                            |
| Port Length 2     | 1.53″                                                            |
| Vacuum Range      | FKM: 1 · 108 mbar to 1 bar Metal seal: 1<br>· 1010 mbar to 1 bar |
| Temperature Range | FKM: -20 °C to 180 °C<br>Metal seal: -270 °C to 150 °C           |
| Weight            | 0.65 lbs                                                         |